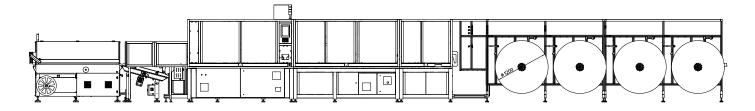

# THE NEXT GENERATION OF MASK PRODUCTION LINES

### **Main Specification**

Dimension (LxWxH) 16000x1000x2100mm Output 46 pcs/min Voltage 3x 400V AC /N + PE 50Hz Power Supply 13,7 kW Pneumatic Supply 6 Bar HMI XENIOS Certification CE