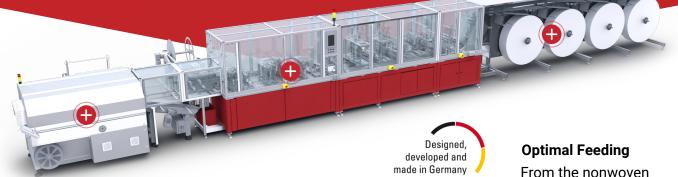

MaskFab combines the innovative **FFP2 respirator mask** from our development partner Norafin with the supply of the **raw material** and the **XENON mask production line** in one system.

The XENON mask production line is the heart of the MaskFab. Every design detail is optimized to perfectly match the raw material and to be instantly ready for fully automated manufacturing. The raw material for the mask is 100% sourced from German suppliers. All suppliers are qualified by XENON and Norafin to meet the strict MaskFab standards and to ensure a high peformance of the mask machines.

#### **Inline Quality Control**

In order to determine the quality of each mask, each production process is observed. For optimum production results, the X and Y positions of the fabric are permanently monitored and automatically corrected if necessary. NOK parts are automatically detected and rejected before packing. From the nonwoven layers, through the nose clip to the ear loops, we use our know-how in feeding technology to ensure maximum availability, short changeover times and a long operator-free runtime.

### **Main Specification**

Dimension (LxWxH) 16000x1000x2100mm Output 46 pcs/min Voltage 3x 400V AC /N + PE 50Hz Power Supply 13,7 kW Pneumatic Supply 6 Bar HMI XENIOS Certification CE